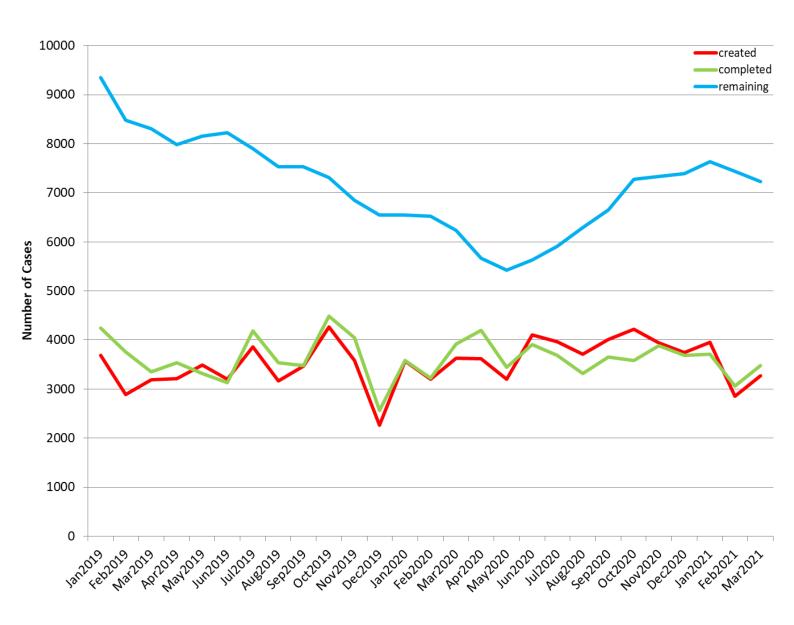

|
| Frozen Refunds          | 2,080          | 99%                       | 99%                        | 99%                       | 99%                        |
| New Starters            | 2              | 100%                      | 100%                       | 100%                      | 100%                       |
| Pension Transfers In    | 273            | 91%                       | 92%                        | 80%                       | 80%                        |
| Pension Transfers Out   | 344            | 81%                       | 81%                        | 81%                       | 81%                        |
| TOTAL                   | 3,886          | 93%                       | 94%                        | 94%                       | 94%                        |



# Administration Performance - 01/01/2019 to 31/12/2021 (Devon Pension Fund)